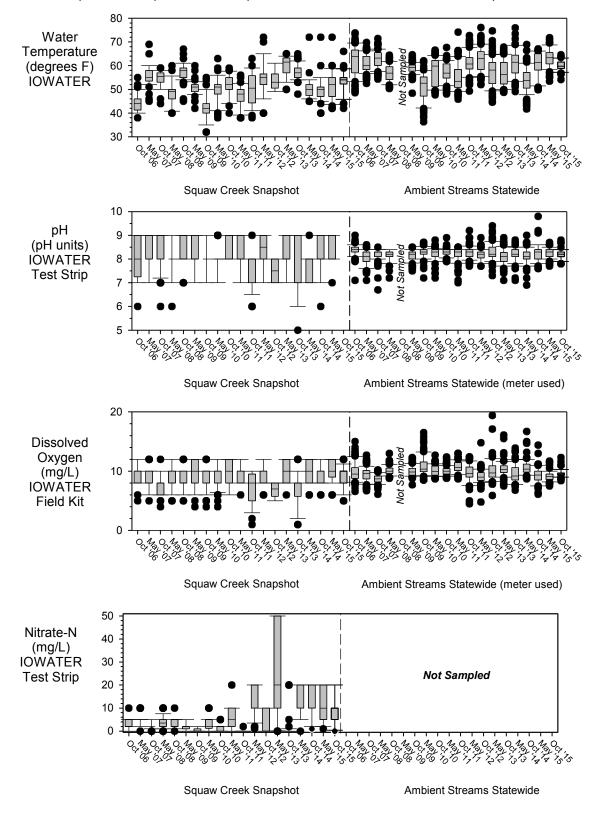

## Comparison of Squaw Creek Snapshot Results to Network of Streams Sampled Statewide