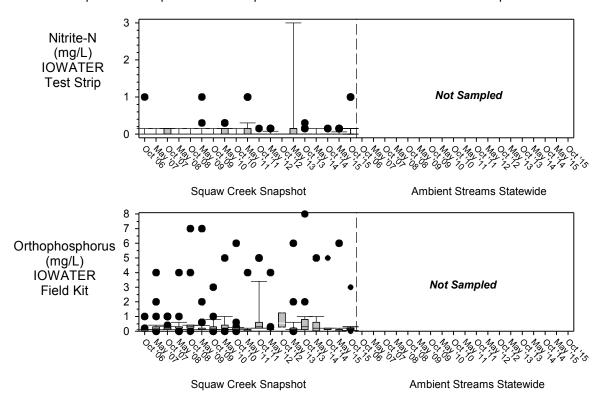

## Comparison of Squaw Creek Snapshot Results to Network of Streams Sampled Statewide