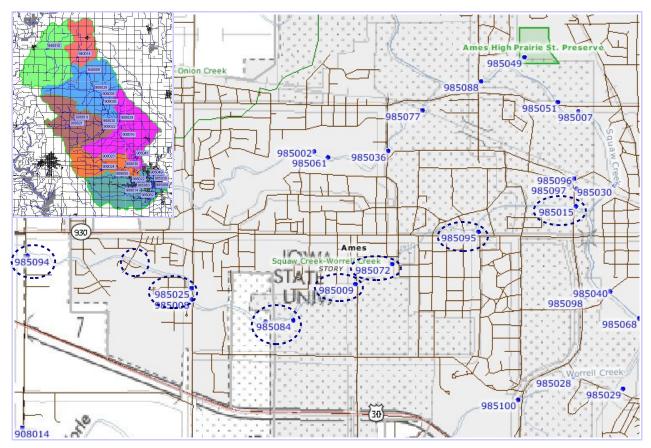

## College Creek

## Squaw Creek - Worrell Creek

HUC 12: 070801050307

23,132 acres in Boone and Story Counties

(2 of 4)

SC52 (985094), College Creek near county line <sup>1</sup>
SC35 ( ), College Creek at Wilder Ave <sup>2</sup>
SC34 (985025), College Creek at South Dakota/Clemens
SC38 (985083), College Creek at Ames Middle School <sup>3</sup>
SC37 (985084), College Creek at Ames Middle School <sup>3</sup>
SC32 (985009), College Creek at State St <sup>3</sup>
SC49 (985072), College Creek at ISU Arboretum <sup>4</sup>
SC53 (985095), College Creek below Elwood Dr <sup>5</sup>

IOWATER Site Owners: <sup>1</sup> (available), <sup>2</sup> Anita Maher-Lewis, <sup>3</sup> Ron Schuck, <sup>4</sup>Zsolt Gemesi, <sup>5</sup> Jim Colbert

Squaw Creek Watershed Snapshot October 13, 2007 Snapshot Volunteers: Date and time sampled: