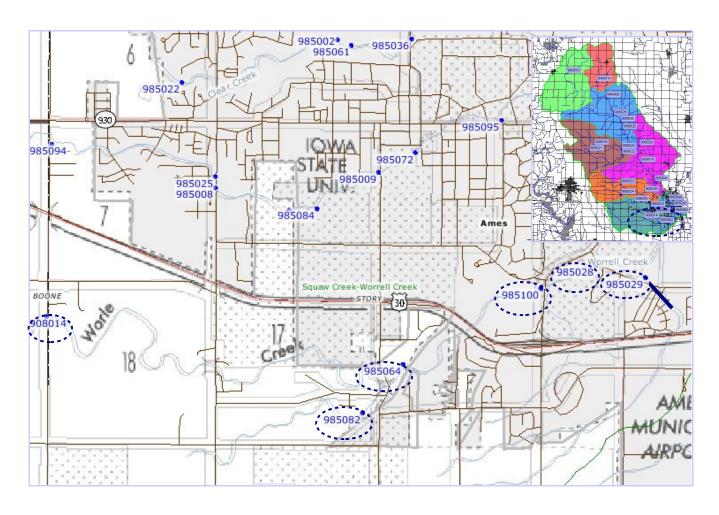

## **Worrell Creek**

## Squaw Creek - Worrell Creek

HUC 12: 070801050307

## 23,132 acres in Boone and Story Counties

(3 of 4)

SC42 (908014), Worrell Creek above Y Ave (county line) <sup>1</sup>

- SC44 (985082), Komar Creek near 3312 Dartmoor<sup>1</sup>
- SC43 (985064), Worrell Creek near Meadow Glenn Rd<sup>2</sup>
- SC58 (985100), Worrell Creek above Elwood Dr<sup>-1</sup>
- SC40 (985028), Worrell Creek above SE 16<sup>th</sup> St <sup>1</sup>
- SC41 (985029), South Branch below Creekside Dr<sup>1</sup>

IOWATER site registered to: 1 (available), 2 Miriam Patterson

Squaw Creek Watershed Snapshot October 13, 2007 Snapshot Volunteers: Date and time sampled: