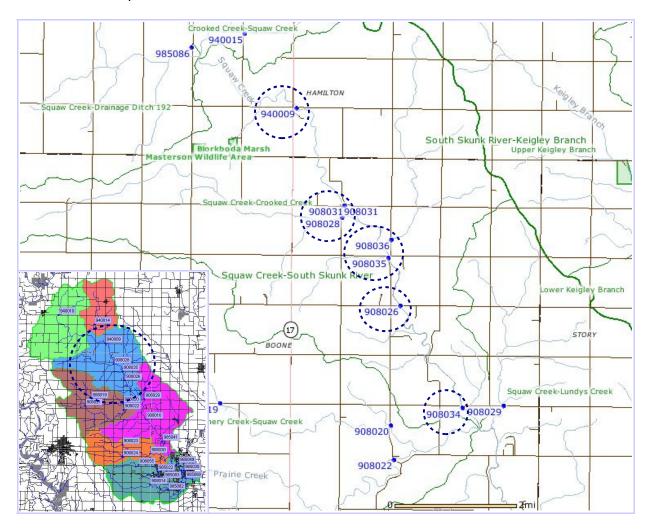

## Squaw Creek - Crooked Creek HUC 12: 070801050303 26695 acres in Hamilton, Boone and Story Counties

SC2 (940009), Squaw Creek, 390<sup>th</sup> St east of Hwy17<sup>1</sup> SC3 (908031), Squaw Creek, 110<sup>th</sup> St and U Ave<sup>2</sup> SC4 (908028), Glacial Creek, U Ave south of 110<sup>th</sup> St<sup>3</sup> SC5 (908036), Talynn's site, V Ave north of 120<sup>th</sup> St<sup>4</sup> SC6 (908035), no name creek, V Ave south of 120<sup>th</sup> St<sup>4</sup> SC7 (908026), Squaw Creek near E18<sup>5</sup> SC10 (908034), Squaw Creek at 150th St<sup>6</sup>

IOWATER site registered to: <sup>1</sup> Sue Carlson, <sup>2</sup> Joe Nowers, <sup>3</sup> Rick Dietz, <sup>4</sup> Kevin Griggs, <sup>5</sup> Tom Gust, <sup>6</sup> Steve Veysey

Squaw Creek Watershed Snapshot October 13, 2007 Snapshot Volunteers: Date and time sampled: